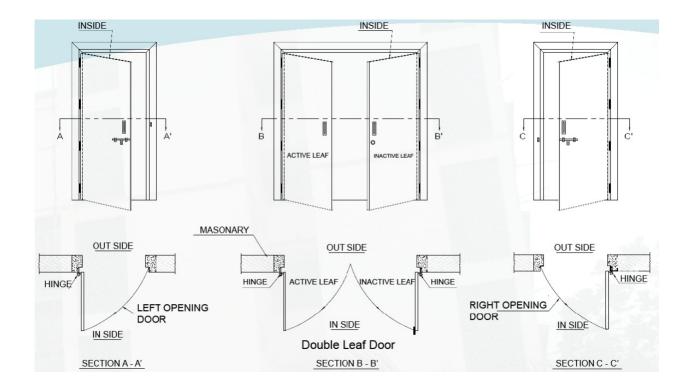

#### 1) Clean Room Door

Clean room environment is required at a place where there is high risk of air contamination through environmental pollutants like dust, airborne microbes, aerosol particles and chemical vapor. Designed for excellence, Amicron Make Health clean room doors provide optimum solution for the needs in pharmaceutical, hospitals, health, commercial & retail environment where there is a need for clean air. Our clean room doors are custom made to suit the requirements from these sectors. Our clean room door helps in preventing the dust particles or pollutants enter into the room. The door is insulated with high quality PU and there is a provision for double insulated glass vision panel. Available in variants like single leaf and double leaf, Amicron clean room door is made of high quality material with absolute insulation.

#### **Technical Specification:**

| Туре                     | Flush & insulated metal doors compliant with   |
|--------------------------|------------------------------------------------|
|                          | clean room application                         |
| Door blade material      | PCGI                                           |
| Door blade core material | PU                                             |
| Door blade thickness     | 42/50 mm                                       |
| Door Frame               | Aluminum or (GI Reinforced & Powder coated)    |
| Door handle material     | SS 304 D type                                  |
| Lock                     | Dead lock with cylinder                        |
| View panel               | Double insulated glass unit. Size- 300 X 500mm |
| Gasket Type              | Rubber gasket non particle shedding type       |
| Hinges                   | SS 304 Ball bearing / Aluminum Pin Type        |
| Color                    | RAL 9002, RAL 5012.                            |